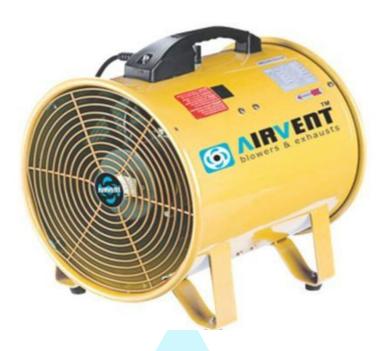

## **AIRVENT 1200M-EX INDUSTRIAL BLOWER CUM EXHAUST**

**Product Code:** ATERP1005

Model: AIRVENT 1200M-EX 12" STANDARD METALLIC INDUSTRIAL BLOWER

**CUM EXHAUST** 

## **Features:**

Heavy duty power coated armour sheet housing construction

- Equipped with ¾ H.P. motor.
- 6 Blade precision balanced aluminium alloy impeller
- Motor equipment with thermal switch for overheat protection
- Equipped with four rubber feel.
- Dynamically designed fan housing to optimized airflow efficiency.
- Protective guards meeting OSHA standards.
- Ducting may be attached at either flange for intake or exhoust for ventilation.
- All components are coated for grater wear resistance.
- Impeller is made of heavy duty aluminium alloy & is designed for high static pressure providing higher airflow rate.
- Compliance: Certified EXdIIBT4
- Weight: 17 Kg.

## **Expolsion Proof and Ideal for Hazardus Enviorment**

| Model               | Diameter | Volage | Frequency | Speed       | Capacity    | Dimensions (MM) |
|---------------------|----------|--------|-----------|-------------|-------------|-----------------|
| Airvent<br>1200M-EX | 12"      | 240 V  | 50 Hz.    | 2800<br>RPM | 2295<br>CFM | 440X385X420 mm  |